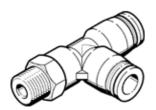

## push-in T-fitting QSTL-1/2-12 Part number: 153126 ★ Core product range

360° orientable, male thread with external hexagon.