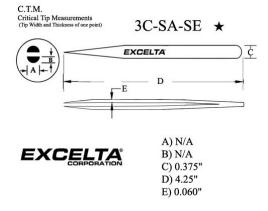

## **TECHNICAL DATA SHEET**

Part#: 3C-SA-SE

Tweezers - Straight Very Fine Point -★- Anti-Mag. SS

The 3C-SA-SE one star straight very fine precision pointed tweezer is designed for work under magnification. The overall length is 4.75" and its made of anti-magnetic stainless steel.

| <ul> <li>Surface Resistivity Con</li> <li>Shape Stra</li> <li>Group Twe</li> <li>Weight (OZ) 1</li> <li>Tip Size (CTM) n/a</li> <li>Tip Angle n/a</li> <li>Tip Length n/a</li> <li>Body Width .375</li> <li>Body Height One Leg .06"</li> <li>OAL 4.25</li> <li>Country of Origin Paki</li> <li>UPC 662</li> <li>Schedule B 8200</li> <li>Harmonization Code 8200</li> <li>ECCN EAR</li> </ul> | 201 Anti-Mag. SS<br>ductive<br>ight<br>ezers<br>x n/a<br>" (9.38mm)<br>(1.5mm)<br>" (106.25mm)<br>istan<br>847002557<br>3.20.20.00<br>3.20.20<br>99<br>12105 |
|------------------------------------------------------------------------------------------------------------------------------------------------------------------------------------------------------------------------------------------------------------------------------------------------------------------------------------------------------------------------------------------------|--------------------------------------------------------------------------------------------------------------------------------------------------------------|
|------------------------------------------------------------------------------------------------------------------------------------------------------------------------------------------------------------------------------------------------------------------------------------------------------------------------------------------------------------------------------------------------|--------------------------------------------------------------------------------------------------------------------------------------------------------------|