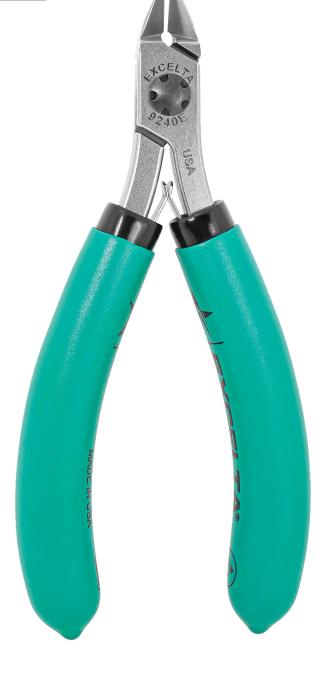

## **TECHNICAL DATA SHEET**

Part#: 9240E

Cutters - Medium Oval Head -★★★★- Carbon Steel

The 9240E five star Lazer Line® medium oval semi-flush cutter has a cutting capacity of .018" - .040" soft wire. It is made of carbon tool steel with induction hardened cutting blades to RHC 63-65. The CNC machining allows the joint surfaces to be perfect to allow for long life. The dual leaf springs provide smooth action.