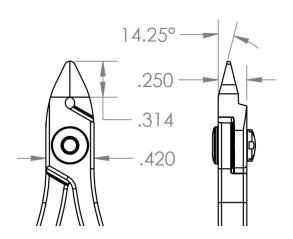

14.25° Blade Angle

• Blade Length .31" (7.75mm) Body Width 0.42" (10.5mm) .25" (6.25mm) Body Height OAL 4.5" (112.5mm) 3

• Weight (OZ)

UPC 662847009822 Schedule B 8203.20.60.60 • ECCN EAR99 • UNSPSC Code 27111511 Country of Origin **USA** 