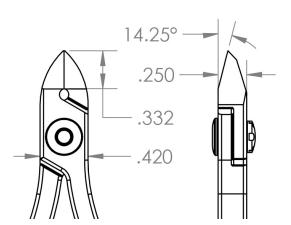

 Blade Angle 14.25°

.38" (9.5mm)

• Blade Length • Body Width

0.42" (10.5mm)

Body Height

.25" (6.25mm)

OAL

5.75" (143.75mm) 3