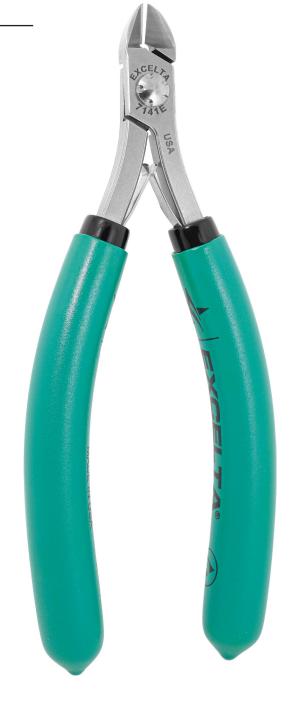

## **TECHNICAL DATA SHEET**

Part#: 7141E

Cutters - Medium Oval Head -★★★★- Carbon Steel

The 7141E five star Lazer Line® medium oval maximum flush cutter has a cutting capacity of .005" - .045" soft wire. It is made of carbon tool steel with induction hardened cutting blades to RHC 63-65. The CNC machining allows the joint surfaces to be perfect to allow for long life. The dual leaf springs provide smooth action.