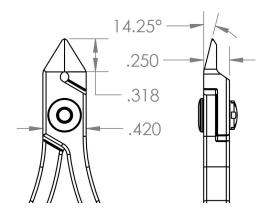

USA

27111511

- Precision Level
- Material
- Surface Resistivity
- Shape
- Type of Cut
- Group
- Cutting Capacity
- Blade Angle Blade Length

• Body Width

Body Height

**Cutting Tools** 50 - 18 AWG / .001 - .036" / .03 - .9 mm 14.25° .36" (9mm) 0.42" (10.5mm) .25" (6.25mm) 5.75" (143.75mm)