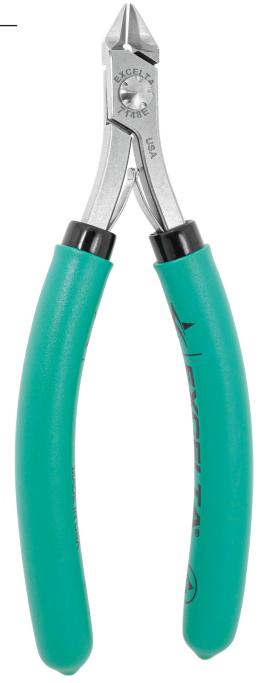

## Cutters - Medium Taper Relieved Head -★★★★+- Carbon Steel

The 7148E five star Lazer Line® medium tapered/relieved optimum flush cutter has a cutting capacity of .001" - .036" soft wire. It is made of carbon tool steel with induction hardened cutting blades to RHC 63-65. The CNC machining allows the joint surfaces to be perfect to allow for long life. The dual leaf springs provide a smooth action.