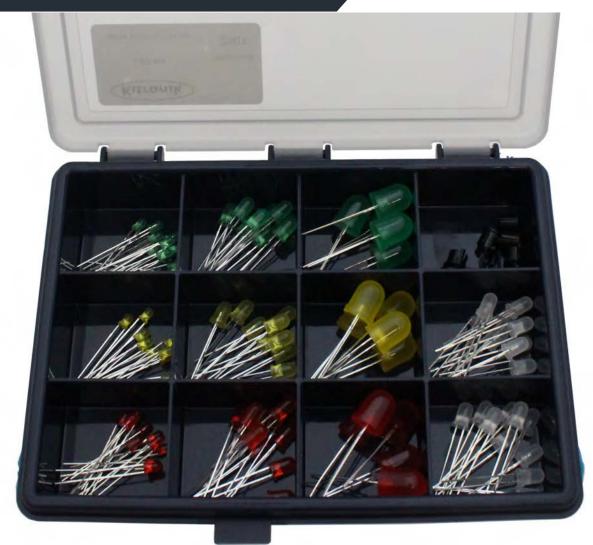

# LED Starter Kit

The LED kit contains red, green & yellow LEDs in 3mm, 5mm and 10mm round sizes as well as some Colour Changing and Tri colour LEDs plus some 5mm LED panel mounting holders. 105 parts are supplied in a multiple compartment storage box.

# **FEATURES**

- Large selection of LEDs.
- 3mm, 5mm and 10mm Red LEDs.
- 3mm, 5mm and 10mm Green LEDs.
- 3mm, 5mm and 10mm Yellow LEDs.
- 5mm LED holders.
- Colour Changing LEDs.
- Tri colour 5mm diffused LEDs.

# **CONTENTS:**

Kit Box Dimensions: Length: 174mm Width: 140mm

Height: 32mm

T: +44 (0) 115 970 4243 W: www.kitronik.co.uk E: support@kitronik.co.uk

kitronik.co.uk/facebook

kitronik.co.uk/twitter