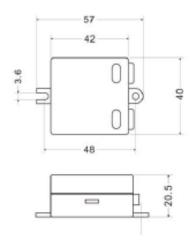

| Specification            |                                                                                                     |
|--------------------------|-----------------------------------------------------------------------------------------------------|
| Part Number              | PLV5012-01                                                                                          |
| Output Voltage Rating    | 12±1Vdc                                                                                             |
| Output Current Range     | 500mA                                                                                               |
| Rated Power              | 6W Max                                                                                              |
| Dimensions               | 42 x 40 x 20.5mm                                                                                    |
| Input Voltage Range      | 100V-240VAC ± 6%                                                                                    |
| Input Voltage Frequency  | 50-60Hz                                                                                             |
| Inrush Current           | 25A                                                                                                 |
| Efficiency               | 67%                                                                                                 |
| Overload Protection      | 100~135% rated output power Flicker: Recovers automatically after fault condition has been removed. |
| Short Circuit Protection | Hiccup mode, recovers automatically after fault condition is removed                                |
| Automatically Restart    | Yes                                                                                                 |
| Working Temperature      | -10°C ~ +40°C                                                                                       |
| Relative Humidity        | 20% ~ 95%                                                                                           |
| MTBF                     | 100k hours                                                                                          |
| EMC emission             | Meet EN55015, FCC PART15B, EN61000-4-2,3,4,5,6,8,11, EN61547                                        |
| Safety Standards         | UL, cUL, E301933 TUV EN61347                                                                        |

### **Diagrams**