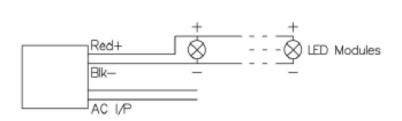

|
| Working Temperature      | -10°C ~ +40°C                                                                                       |
| Relative Humidity        | 20% ~ 95%                                                                                           |
| MTBF                     | 100k hours                                                                                          |
| EMC emission             | Meet EN55015, FCC PART15B, EN61000-4-2,3,4,5,6,8,11, EN61547                                        |
| Safety Standards         | UL, cUL, E301933 TUV EN61347                                                                        |

# **CONSTANT VOLTAGE LED DRIVER** 12VDC 6WATT



STONTRONICS: PLV5012-01

### **Diagrams**