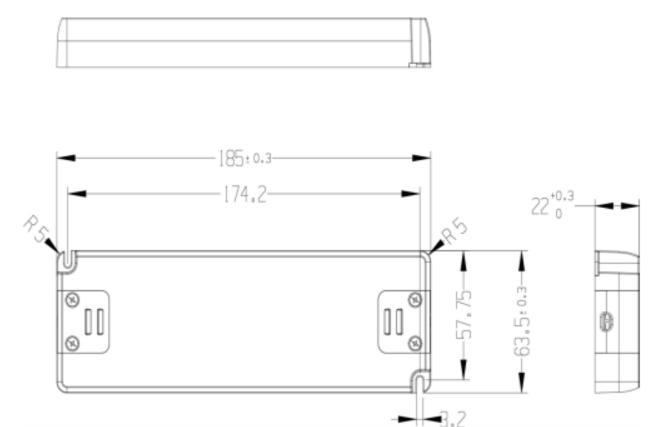

| Specification                  |                                                                |
|--------------------------------|----------------------------------------------------------------|
| Part Number                    | LED-DR-24V-2080-50                                             |
| Output Voltage Rating          | 24Vdc                                                          |
| Output Current Range           | 2.08A                                                          |
| Rated Power                    | 50 Watt                                                        |
| Dimensions                     | 185 x 63 x 22mm                                                |
| Input Voltage Range            | 200-240VAC                                                     |
| Input Voltage Frequency        | 50-60Hz                                                        |
| Inrush Current                 | <75A                                                           |
| Input power                    | <65W                                                           |
| Efficiency                     | ≥85%                                                           |
| Power Consumption Without Load | <0.5W                                                          |
| Overload Protection            | Ta, 0.94-1.06 times of input voltage, 1.5 times of rated power |
| Short Circuit Protection       | Ta, 0.94-1.06 times of input voltage                           |
| Automatically Restart          | Over load, short circuit                                       |
| Working Temperature            | -20°C to +45°C                                                 |
| Relative Humidity              | 45% ~ 85%                                                      |
| MTBF                           | 30000hr                                                        |
| EMC emission                   | EN55015                                                        |
| EMC Immunity                   | EN61547                                                        |
| Safety Standards               | EN61347-1, EN61347-2-13                                        |

#### Diagrams

General Note

TT Electronics reserves the right to make changes in product specification without notice or liability. All information is subject to TT Electronics' own data and is considered accurate at time of going to print.