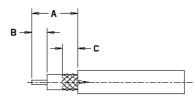

## PART NUMBERS, CABLE PREPARATION AND TOOLING TABLE

## VERSION 2

| connector P/N | Cable Strip<br>Dimensions |      |     | Hand Tool Part<br>No. | Die Set Part<br>No. |
|---------------|---------------------------|------|-----|-----------------------|---------------------|
|               | А                         | В    | С   |                       |                     |
| 1-1337473-0   | 21.0                      | 16.5 | 1.0 | not required          | not required        |
| 1-1337636-0   | 9.5                       | 6.5  | 3.0 | not required          | not required        |
| 1-1337644-0   | 18.5                      | 16.5 | 1.0 | not required          | not required        |
| 1-1337651-0   | 21.0                      | 16.5 | 1.0 | not required          | not required        |
| 1-1478234-0   | 18.5                      | 16.5 | 1.0 | not required          | not required        |
| 1-1478420-0   | 8.5                       | 7.5  | 1.0 | not required          | not required        |
| 1-1478421-0   | 8.5                       | 7.5  | 1.0 | not required          | not required        |