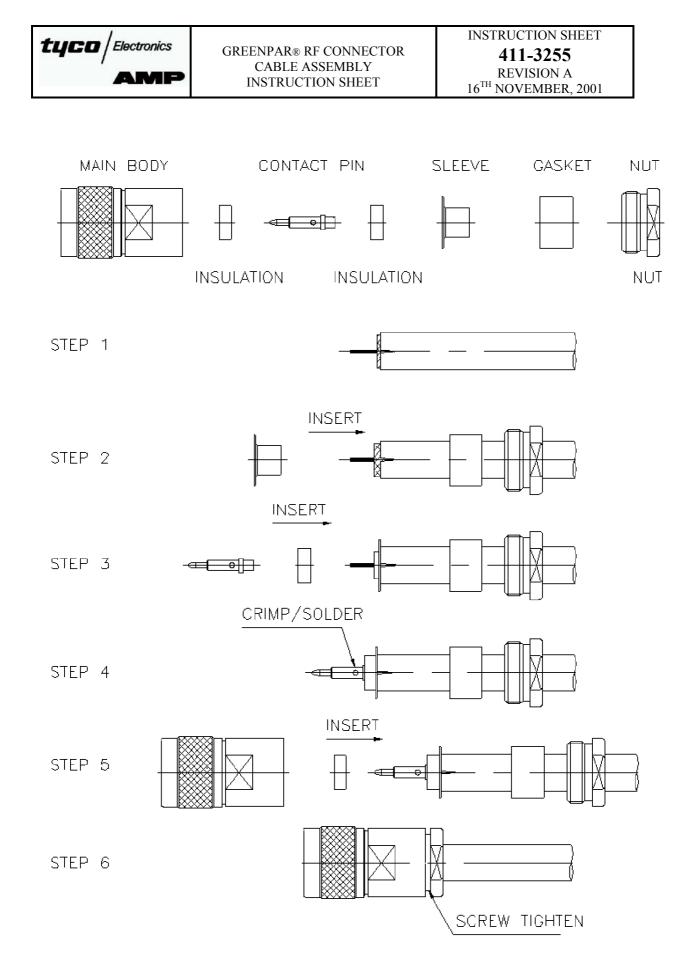

## **INTRODUCTION**

The detail shown within this instruction sheet gives guidance for the assembly of the chosen cable to connector. (Refer to the table for the applicable connector part numbers covered by this document).

The assembly instructions are in sketch form, which show the sequence of how to assemble.

The sketches are relevant for both jacks and plugs .For clarity, only one type of connector is shown.

Cable preparation should be undertaken in accordance with normal safety precautions using commercially available cable stripping tools.

## CABLE TO CONNECTOR DIAGRAM FOLLOWS ON NEXT PAGE.

| REVISION RECORDS |                           |           |               |                |             |  |  |  |  |
|------------------|---------------------------|-----------|---------------|----------------|-------------|--|--|--|--|
|                  |                           |           |               |                |             |  |  |  |  |
| А                | RELEASE FOR<br>PRODUCTION | R.GOODALL | F.W-KING      | F.W-KING       | 12 NOV 2001 |  |  |  |  |
| REVISION         | DESCRIPTION               | DRAWN BY  | CHECKED<br>BY | APPROVED<br>BY | DATE        |  |  |  |  |