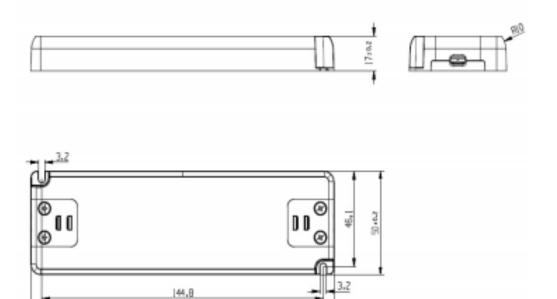

| Specification                  |                                                                |
|--------------------------------|----------------------------------------------------------------|
| Part Number                    | LED-DR-24V-30W-UL                                              |
| Output Voltage Rating          | 24Vdc                                                          |
| Output Current Range           | 1.25A                                                          |
| Rated Power                    | 30 Watt                                                        |
| Dimensions                     | 156 X 50 X 17mm                                                |
| Input Voltage Range            | 200-240Vac                                                     |
| Input Voltage Frequency        | 50Hz/60Hz                                                      |
| Inrush Current                 | <60A                                                           |
| input power                    | <37W                                                           |
| Efficiency                     | ≥ 85 %                                                         |
| Power Consumption Without Load | <0.50W                                                         |
| Overload Protection            | Ta ,0.94-1.06 times of input voltage, 1.2 times of rated power |
| Short Circuit Protection       | Ta ,0.94-1.06 times of input voltage                           |
| Automatically Restart          | Over load, short circuit revocation                            |
| Working Temperature            | -20°C ~ +45°C                                                  |
| Relative Humidity              | 45% ~ 85%                                                      |
| MTBF                           | 30000hr                                                        |
| EMC emission                   | EN55015                                                        |
| EMC Immunity                   | EN61547                                                        |
| Safety Standards               | EN61347-1, EN61347-2-13                                        |

# CONSTANT VOLTAGE LED DRIVER 24VDC 30WATT

POWERPAX: LED-DR-24V-30W

Diagrams

56:0.2

General Note TT Electronics reserves the right to make changes in product specification without notice or liability. All information is subject to TT Electronics' own data and is