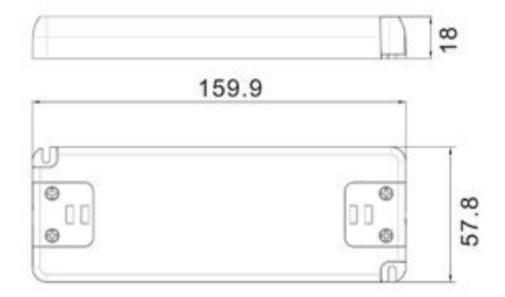

| Specification                  |                                                |
|--------------------------------|------------------------------------------------|
| Part Number                    | LED-DR-12V-2500-30W                            |
| Output Voltage                 | 12V                                            |
| Output Current                 | 2.5A                                           |
| Rated Power                    | 30W max                                        |
| Dimensions                     | 159.9 x 57.8 x 18mm                            |
| Input Voltage Range            | 200-240V                                       |
| Input Voltage Frequency        | 50Hz                                           |
| Power Consumption Without Load | PF≥0.9W                                        |
| Protections                    | Open Circuit Short-Circuit Over Load Over Heat |
| Та                             | 45°C                                           |
| Тс                             | 80°C                                           |
| МТВГ                           | 30000 Hours.                                   |
| EMI emission                   | IEC55015                                       |
| EMS Immunity                   | EN61000-3-2, EN61000-3-3, IEC61547             |
| Safety Standards               | IEC61347-1, IEC61347-2-13                      |