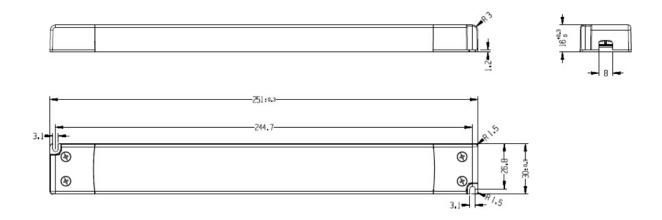

| Specification                  |                                                                         |
|--------------------------------|-------------------------------------------------------------------------|
| Part Number                    | LED-DR-12V-30W-SLIM                                                     |
| Output Voltage Rating          | 12Vdc                                                                   |
| Output Current                 | 2.5A                                                                    |
| Rated Power                    | 30 W                                                                    |
| Dimensions                     | 251(L) x 39(W) x 16(H)mm                                                |
| Input Voltage Range            | 200-240 VAC                                                             |
| Input Voltage Frequency        | 50-60Hz                                                                 |
| Inrush Current                 | <60A                                                                    |
| Input power                    | >0.9W                                                                   |
| Efficiency                     | 85%                                                                     |
| Power Consumption Without Load | <0.5W                                                                   |
| Overload Protection            | Ta, input 0.94-1.06 times rated voltage output 1.1 times rated load     |
| Short Circuit Protection       | Ta, input 0.94-1.06 times rated voltage output short circuit for 1 hour |
| Automatically Restart          | Yes                                                                     |
| Working Temperature            | -20°C to +45°C                                                          |
| Relative Humidity              | 45% to 85%                                                              |
| MTBF                           | 30000hr                                                                 |
| EMC emission                   | IEC55015                                                                |
| EMC Immunity                   | IEC61547                                                                |
| Safety Standards               | EN61347-1, EN61347-2-13                                                 |

# **Diagrams**