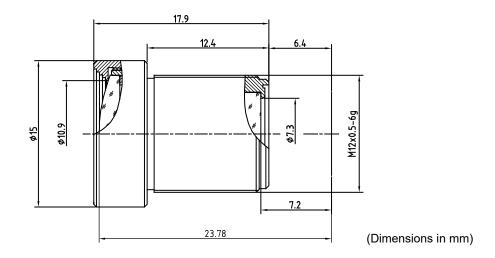

| Technical Specifications  |                       |
|---------------------------|-----------------------|
| Image Circle              | 1/2"                  |
| Focal Length              | 16.0 mm               |
| Aperture                  | f/1.8                 |
| Iris Type                 | fixed                 |
| MOD                       | 350 mm                |
| Resolution                | MP                    |
| Angle of View (D / H / V) | 27.8° / 22.3° / 16.8° |
| Back Focal Length         | 7.2 mm                |
| Mount                     | M12x0.5-6g            |