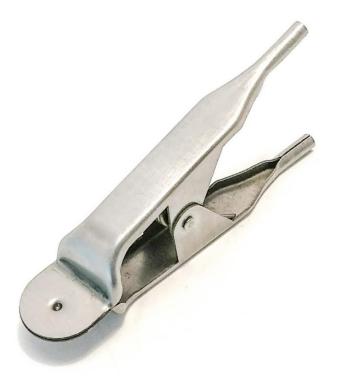

## BU-122

(Dimpled Nose Painting Clip)

- The BU-122 was designed with a wide nose to help prevent paint from touching the dimpled contact point. It has more clearance and a stronger spring than most painting clips.
- Overall length 3.1" (79mm), overall width 0.65" (17mm), overall height 1.5" (38mm), maximum jaw spread = 0.6" (15mm)
- Can be attached to wire up to 0.08" (2mm) total diameter via crimp connection.
- Jaw opens to maximum of 0.6" (15mm).
- Material: Clip 304 stainless-steel
- Rating: Current 20 Amps
- RoHS 3 compliant