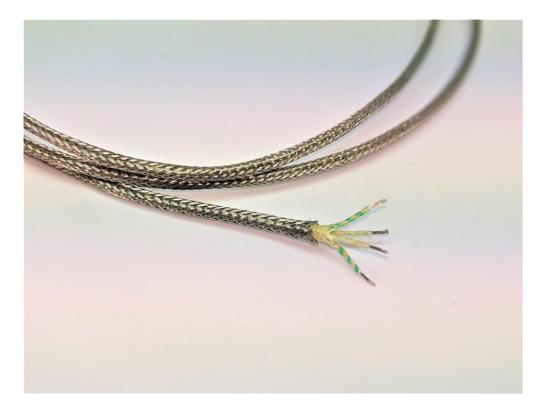

## Datasheet Glassfibre + SSOB Thermocouple Cable 4 Core 7/0.2 Type K

Glassfibre insulated flat pair construction, conductors laid flat, Glassfibre insulated with Glassfibre jacket, silicone varnished throughout + stainless steel overbraid for added protection and mechanical strength. Good temperature resistance but not suitable where fluids are present.

- Insulation Glassfibre insulated extension cable with stainless steel overbraiding
- Number of Cores
- Number of Strands
- Conductor Size (mm)
- Max. Temperature +350°C (short periods up to 400°C)

4

7

0.2