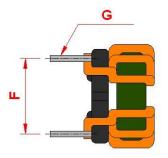

# **Outline Dimensions**

All specifications valid at +25°C, unless otherwise stated.

© Copyright 2023 Traco Electronic AG

**TRACO POWER** 

| Dimensions [mm] |                |
|-----------------|----------------|
| Α               | 11.5 max.      |
| В               | 11.5 max.      |
| С               | 8.8 max.       |
| D               | 2.5 min        |
| E               | $7.62 \pm 0.2$ |
| F               | $7.62 \pm 0.2$ |
| G               | ø 0.6 ±0.1     |