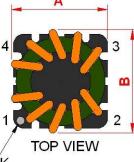

# **Outline Dimensions**

All specifications valid at +25°C, unless otherwise stated.

© Copyright 2023 Traco Electronic AG

**TRACO POWER** 

| Dimensions [mm] |                |
|-----------------|----------------|
| Α               | 11.5 max.      |
| В               | 11.5 max.      |
| С               | 8.8 max.       |
| D               | 2.5 min        |
| E               | $7.62 \pm 0.2$ |
| F               | $7.62 \pm 0.2$ |
| G               | ø 0.6 ±0.1     |