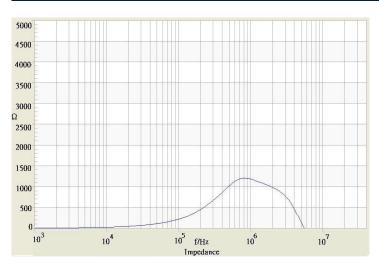

# **TRACO POWER**

# **Common Mode Choke**

# Order Code TCK-050 Inductance (each winding) 325 μH ±35% (at 100 kHz / 100 mV) Impedance (DCR) 35 mΩ max. Rated Current 3.3 A max. Rated Voltage 500 VDC max. (between windings) Operating Temperature -40°C to +105°C RoHS Exemptions No Exemptions

## Impedance Curve



# **Outline Dimensions**











All specifications valid at +25°C, unless otherwise stated.

© Copyright 2023 Traco Electronic AG

**TRACO POWER** 

| Dimensions [mm] |                |
|-----------------|----------------|
| Α               | 11.5 max.      |
| В               | 11.5 max.      |
| С               | 8.8 max.       |
| D               | 2.5 min        |
| E               | $7.62 \pm 0.2$ |
| F               | $7.62 \pm 0.2$ |
| G               | ø 0.6 ±0.1     |

Specifications can be changed without notice. Rev. September 19, 2023 Page 1 / 1

# TCK-050

www.tracopower.com