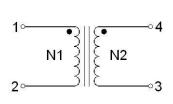

# **Common Mode Choke**

# Order Code TCK-050 Inductance (each winding) 325 μH ±35% (at 100 kHz / 100 mV) Impedance (DCR) 35 mΩ max. Rated Current 3.3 A max. Rated Voltage 500 VDC max. (between windings) Operating Temperature -40°C to +105°C RoHS Exemptions No Exemptions