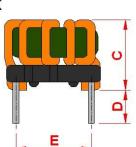

# **Outline Dimensions**

All specifications valid at +25°C, unless otherwise stated.

© Copyright 2023 Traco Electronic AG

**TRACO POWER** 

| Dimensions [mm] |                |
|-----------------|----------------|
| Α               | 11.5 max.      |
| В               | 11.5 max.      |
| С               | 8.8 max.       |
| D               | 2.5 min        |
| E               | $7.62 \pm 0.2$ |
| F               | $7.62 \pm 0.2$ |
| G               | ø 0.6 ±0.1     |

# TCK-050

www.tracopower.com