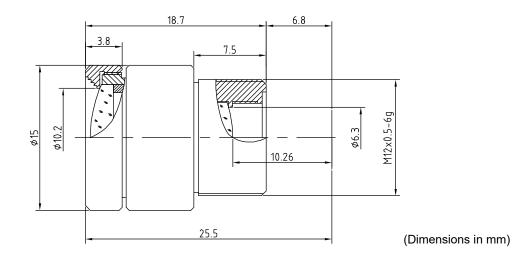

| Technical Specifications  |                   |
|---------------------------|-------------------|
| Image Circle              | 1/2"              |
| Focal Length              | 25.0 mm           |
| Aperture                  | f/2.4             |
| Iris Type                 | fixed             |
| MOD                       | 400 mm            |
| Resolution                | 4 MP – 180 lp/mm  |
| Angle of View (D / H / V) | 18° / 14.3° / 11° |
| Back Focal Length         | 10.26 mm          |
| Mount                     | M12x0.5-6g        |