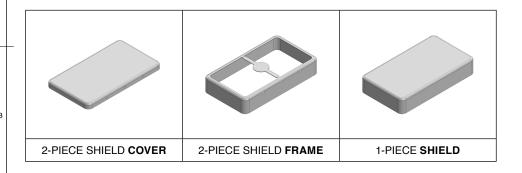

## \*OPTIONAL SHIELD CONFIGURATIONS

| ITEM P/N     | ITEM DESCRIPTION                    | MATERIAL         |  |  |
|--------------|-------------------------------------|------------------|--|--|
| MS638-10C    | 2-PIECE EMI/RFI SHIELD <b>COVER</b> | TIN-PLATED STEEL |  |  |
| MS638-10F    | 2-PIECE EMI/RFI SHIELD <b>FRAME</b> | TIN-PLATED STEEL |  |  |
| MS638-10S    | 1-PIECE EMI/RFI <b>SHIELD</b>       | TIN-PLATED STEEL |  |  |
| MS638-10C-NS | 2-PIECE EMI/RFI SHIELD <b>COVER</b> | NICKEL-SILVER    |  |  |
| MS638-10F-NS | 2-PIECE EMI/RFI SHIELD <b>FRAME</b> | NICKEL-SILVER    |  |  |
| MS638-10S-NS | 1-PIECE EMI/RFI <b>SHIELD</b>       | NICKEL-SILVER    |  |  |