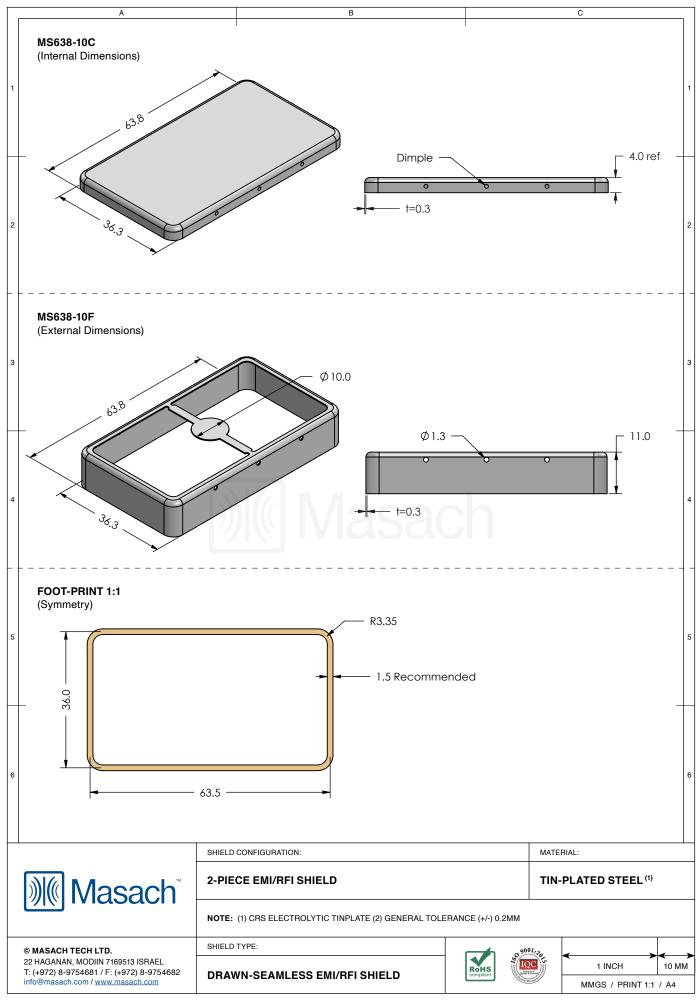

## MS638-10\*

## **DRAWN-SEAMLESS EMI/RFI SHIELD**

## \*OPTIONAL SHIELD CONFIGURATIONS

| ITEM P/N     | ITEM DESCRIPTION                    | MATERIAL         |  |  |
|--------------|-------------------------------------|------------------|--|--|
| MS638-10C    | 2-PIECE EMI/RFI SHIELD <b>COVER</b> | TIN-PLATED STEEL |  |  |
| MS638-10F    | 2-PIECE EMI/RFI SHIELD <b>FRAME</b> | TIN-PLATED STEEL |  |  |
| MS638-10S    | 1-PIECE EMI/RFI <b>SHIELD</b>       | TIN-PLATED STEEL |  |  |
| MS638-10C-NS | 2-PIECE EMI/RFI SHIELD <b>COVER</b> | NICKEL-SILVER    |  |  |
| MS638-10F-NS | 2-PIECE EMI/RFI SHIELD <b>FRAME</b> | NICKEL-SILVER    |  |  |
| MS638-10S-NS | 1-PIECE EMI/RFI <b>SHIELD</b>       | NICKEL-SILVER    |  |  |