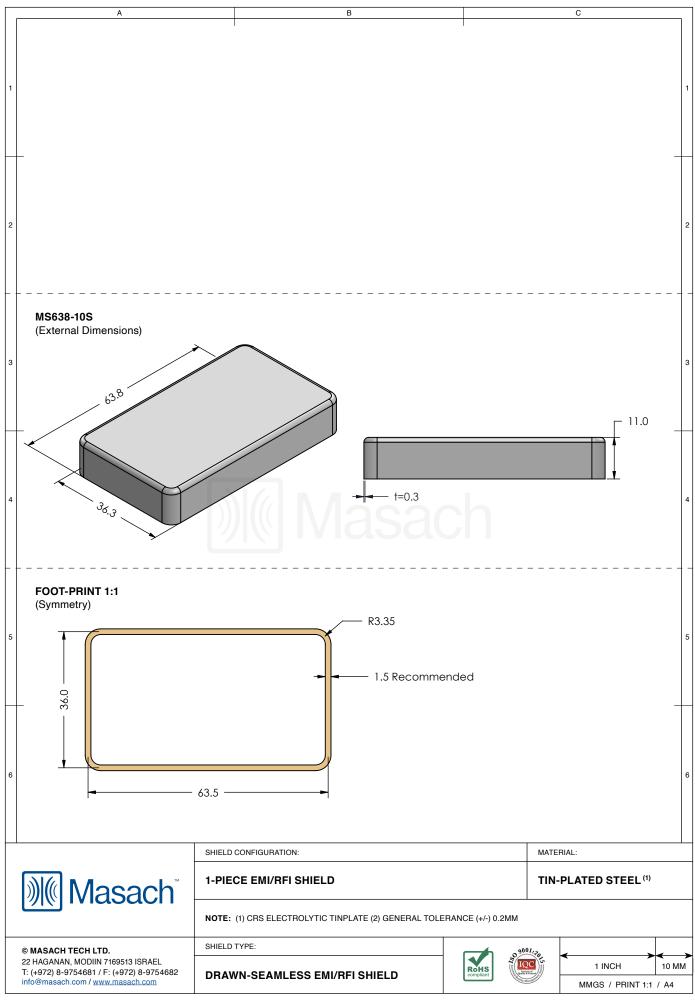

## MS638-10\*

## **DRAWN-SEAMLESS EMI/RFI SHIELD**

## \*OPTIONAL SHIELD CONFIGURATIONS

| ITEM P/N     | ITEM DESCRIPTION                    | MATERIAL         |  |  |
|--------------|-------------------------------------|------------------|--|--|
| MS638-10C    | 2-PIECE EMI/RFI SHIELD <b>COVER</b> | TIN-PLATED STEEL |  |  |
| MS638-10F    | 2-PIECE EMI/RFI SHIELD <b>FRAME</b> | TIN-PLATED STEEL |  |  |
| MS638-10S    | 1-PIECE EMI/RFI <b>SHIELD</b>       | TIN-PLATED STEEL |  |  |
| MS638-10C-NS | 2-PIECE EMI/RFI SHIELD <b>COVER</b> | NICKEL-SILVER    |  |  |
| MS638-10F-NS | 2-PIECE EMI/RFI SHIELD <b>FRAME</b> | NICKEL-SILVER    |  |  |
| MS638-10S-NS | 1-PIECE EMI/RFI <b>SHIELD</b>       | NICKEL-SILVER    |  |  |