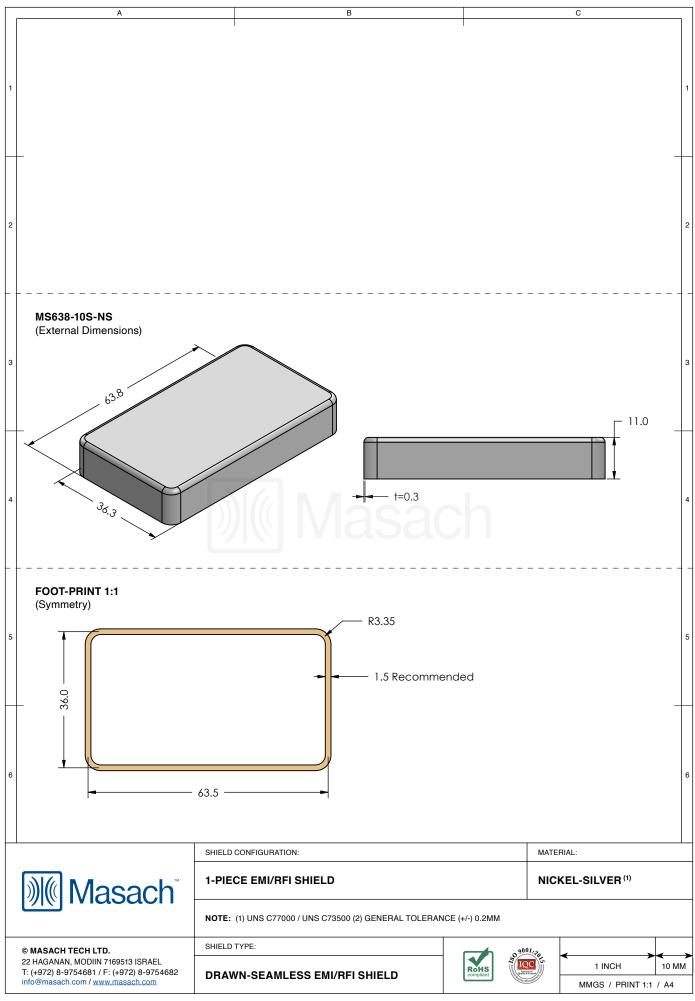

## MS638-10\*

## **DRAWN-SEAMLESS EMI/RFI SHIELD**

## \*OPTIONAL SHIELD CONFIGURATIONS

| ITEM P/N     | ITEM DESCRIPTION                    | MATERIAL         |  |  |
|--------------|-------------------------------------|------------------|--|--|
| MS638-10C    | 2-PIECE EMI/RFI SHIELD <b>COVER</b> | TIN-PLATED STEEL |  |  |
| MS638-10F    | 2-PIECE EMI/RFI SHIELD <b>FRAME</b> | TIN-PLATED STEEL |  |  |
| MS638-10S    | 1-PIECE EMI/RFI <b>SHIELD</b>       | TIN-PLATED STEEL |  |  |
| MS638-10C-NS | 2-PIECE EMI/RFI SHIELD <b>COVER</b> | NICKEL-SILVER    |  |  |
| MS638-10F-NS | 2-PIECE EMI/RFI SHIELD <b>FRAME</b> | NICKEL-SILVER    |  |  |
| MS638-10S-NS | 1-PIECE EMI/RFI <b>SHIELD</b>       | NICKEL-SILVER    |  |  |

TIN-PLATED STEEL: CRS ELECTROLYTIC TINPLATE NICKEL-SILVER: UNS C77000 / UNS C73500

|                                                                                                                                 | SHIELD CONFIGURATION: |      | MATE                                                                                                                                                                                                                                                                                                                                                                                                                                                                                                                                                                                                                                                                                                                                                                                                                                                                                                                                                                                                                                                                                                                                                                                                                                                                                                                                                                                                                                                                                                                                                                                                                                                                                                                                                                                                                                                                                                                                                                                                                                                                                                                           | MATERIAL:             |  |
|---------------------------------------------------------------------------------------------------------------------------------|-----------------------|------|--------------------------------------------------------------------------------------------------------------------------------------------------------------------------------------------------------------------------------------------------------------------------------------------------------------------------------------------------------------------------------------------------------------------------------------------------------------------------------------------------------------------------------------------------------------------------------------------------------------------------------------------------------------------------------------------------------------------------------------------------------------------------------------------------------------------------------------------------------------------------------------------------------------------------------------------------------------------------------------------------------------------------------------------------------------------------------------------------------------------------------------------------------------------------------------------------------------------------------------------------------------------------------------------------------------------------------------------------------------------------------------------------------------------------------------------------------------------------------------------------------------------------------------------------------------------------------------------------------------------------------------------------------------------------------------------------------------------------------------------------------------------------------------------------------------------------------------------------------------------------------------------------------------------------------------------------------------------------------------------------------------------------------------------------------------------------------------------------------------------------------|-----------------------|--|
| <b>Masach</b> Masach ™                                                                                                          |                       |      |                                                                                                                                                                                                                                                                                                                                                                                                                                                                                                                                                                                                                                                                                                                                                                                                                                                                                                                                                                                                                                                                                                                                                                                                                                                                                                                                                                                                                                                                                                                                                                                                                                                                                                                                                                                                                                                                                                                                                                                                                                                                                                                                |                       |  |
| © MASACH TECH LTD. 22 HAGANAN, MODIIN 7169513 ISRAEL T: (+972) 8-9754681 / F: (+972) 8-9754682 info@masach.com / www.masach.com | SHIELD TYPE:          | 290  | 9001:2                                                                                                                                                                                                                                                                                                                                                                                                                                                                                                                                                                                                                                                                                                                                                                                                                                                                                                                                                                                                                                                                                                                                                                                                                                                                                                                                                                                                                                                                                                                                                                                                                                                                                                                                                                                                                                                                                                                                                                                                                                                                                                                         |                       |  |
|                                                                                                                                 |                       | RoHS | IQC                                                                                                                                                                                                                                                                                                                                                                                                                                                                                                                                                                                                                                                                                                                                                                                                                                                                                                                                                                                                                                                                                                                                                                                                                                                                                                                                                                                                                                                                                                                                                                                                                                                                                                                                                                                                                                                                                                                                                                                                                                                                                                                            | 1 INCH 10 MM          |  |
|                                                                                                                                 |                       |      | and the state of t | MMGS / PRINT 1:1 / A4 |  |