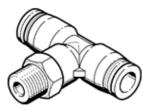

## Data sheet

| Feature                                       | Value                                                    |
|-----------------------------------------------|----------------------------------------------------------|
| Size                                          | Standard                                                 |
| Nominal size                                  | 2.8 mm                                                   |
| Type of seal on screw-in stud                 | coating                                                  |
| Assembly position                             | Any                                                      |
| Container size                                | 10                                                       |
| Design structure                              | Push/pull principle                                      |
| Operating pressure complete temperature range | -0.95 6 bar                                              |
| Temperature dependent operating pressure      | -0.95 14 bar                                             |
| Operating medium                              | Compressed air in accordance with ISO8573-1:2010 [7:-:-] |
|                                               | Water as per manufacturer's declaration at www.festo.com |
| Note on operating and pilot medium            | Lubricated operation possible                            |
| Corrosion resistance classification CRC       | 1 - Low corrosion stress                                 |
| Ambient temperature                           | -10 80 °C                                                |
| Maritime classification                       | see certificate                                          |
| Product weight                                | 13 g                                                     |
| Number of outputs                             | 2                                                        |
| Number of supply lines                        | 1                                                        |
| Pneumatic connection, port 1                  | Male thread R1/8                                         |
| Pneumatic connection, port 2                  | For tubing outside diameter 4 mm                         |
| Colour of release ring                        | blue                                                     |
| Materials note                                | Conforms to RoHS                                         |
| Material housing                              | PBT                                                      |
| Material release ring                         | РОМ                                                      |
| Material of tubing seal                       | NBR                                                      |
| Material of tube retaining claw               | High alloy steel, non-corrosive                          |