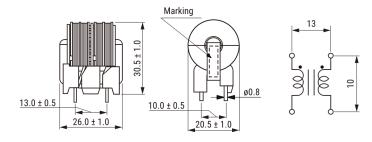

Click here for the 3D model.

| Dimensions |               |
|------------|---------------|
| L          | 26mm +/-1mm   |
| Т          | 20.5mm +/-1mm |
| Н          | 30.5mm +/-1mm |
| S          | 10mm +/-0.5mm |
| S1         | 10mm +/-0.5mm |
| Wire Size  | 0.37mm        |