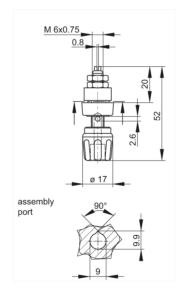

## PKNI 10 B schwarz/black

Measuring and Testing Equipment:Sockets:4 mm system

| Description          | Pole terminal with claw edge, captive insulated head and insulating ring. 6 mm       |
|----------------------|--------------------------------------------------------------------------------------|
| Description          | diameter nickel-plated brass threaded bolt with 2.6 mm diameter transverse hole.     |
|                      |                                                                                      |
|                      | For insulated non-rotating installation in equipment chassis and switch panels up to |
|                      | 3.5 mm wall thickness.                                                               |
| Type                 | PKNI 10 B schwarz/black                                                              |
| Order No.            | 930 136-100                                                                          |
| System               | 4 mm system                                                                          |
| Housing Color        | black                                                                                |
| Other standard types | red color,                                                                           |
|                      | order no. 930 136-101                                                                |

| Technical data           |                   |
|--------------------------|-------------------|
| Type of contact          | socket            |
| Type of termination      | M 6 thread        |
| Rated voltage            | DC 60 V           |
| Rated current            | 63 A              |
| Contact resistance       | 2 mOhm            |
| Mounting                 | screw             |
| Material                 |                   |
| Contact material         | brass             |
| Contact surface material | nickel-plated     |
| Housing material         | PF                |
| Environmental conditions |                   |
| Temperature range        | -25 °C to +100 °C |
| Inflammability class     |                   |
| -                        | ·                 |