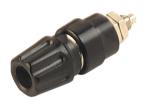

## PKNI 10 B schwarz/black

Measuring and Testing Equipment:Sockets:4 mm system

| Description          | Pole terminal with claw edge, captive insulated head and insulating ring. 6 mm       |
|----------------------|--------------------------------------------------------------------------------------|
| Description          | diameter nickel-plated brass threaded bolt with 2.6 mm diameter transverse hole.     |
|                      |                                                                                      |
|                      | For insulated non-rotating installation in equipment chassis and switch panels up to |
|                      | 3.5 mm wall thickness.                                                               |
| Type                 | PKNI 10 B schwarz/black                                                              |
| Order No.            | 930 136-100                                                                          |
| System               | 4 mm system                                                                          |
| Housing Color        | black                                                                                |
| Other standard types | red color,                                                                           |
|                      | order no. 930 136-101                                                                |