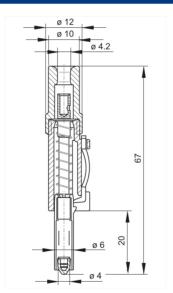

## SLS 10 B schwarz/black

Measuring and Testing Equipment:Plugs:4 mm sliding sleeve system

| Description          | Banana plug, protected against touch, may be made up into cables with solder connection for cross-sections up to 2.5 mm², insulated by latching and sprung insulating sleeve which is only released by pressure on the side-mounted locking spring. 4 mm diameter |
|----------------------|-------------------------------------------------------------------------------------------------------------------------------------------------------------------------------------------------------------------------------------------------------------------|
| Type                 | SLS 10 B schwarz/black                                                                                                                                                                                                                                            |
| Order No.            | 931 824-100                                                                                                                                                                                                                                                       |
| System               | 4 mm sliding sleeve system                                                                                                                                                                                                                                        |
| Housing Color        | black                                                                                                                                                                                                                                                             |
| Other standard types | red color,<br>order no. 931 824-101                                                                                                                                                                                                                               |

| Technical data           |                            |
|--------------------------|----------------------------|
| Pin dimensions           | 4 mm with laminated spring |
| Type of contact          | pin (spring loaded)        |
| Type of termination      | soldered                   |
| Rated voltage            | DC 60 V                    |
| Rated current            | 30 A                       |
| Contact resistance       | 5 mOhm                     |
| Material                 |                            |
| Contact material         | copper beryllium           |
| Contact surface material | nickel-plated              |
| Housing material         | POM                        |
| Environmental conditions |                            |
| Temperature range        | -25 °C to +80 °C           |
| Inflammability class     |                            |
|                          | ·                          |