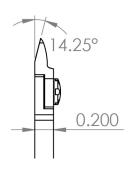

Precision Level

Material

Surface Resistivity

Shape

Type of Cut

• Group

 Cutting Capacity Blade Angle

• Blade Length

• Body Width

Body Height

OAL

• Weight (OZ)

UPC

Schedule B

• ECCN

• UNSPSC Code

14.25°

.24" (6mm)

0.32" (8mm)

0.20" (5mm)

4.25" (106.25mm)

3

662847013409

8203.20.60.60