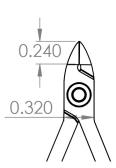

Precision Level

Material

Surface Resistivity

Shape

Type of Cut

• Group

 Cutting Capacity Blade Angle

• Blade Length

• Body Width

Body Height

OAL

• Weight (OZ)

UPC

Schedule B

• ECCN

• UNSPSC Code

14.25°

.24" (6mm)

0.32" (8mm)

0.20" (5mm)

4.25" (106.25mm)

3

662847013409

8203.20.60.60