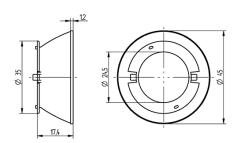

**Reflector Flood, Ø 45 mm** 47.935.-303.56

| Product name:              | Reflector Flood, Ø 45 mm                      |
|----------------------------|-----------------------------------------------|
| Short description:         | For use with Spotlight connectors 47.360.10xx |
| Beam angle characteristic: | Flood                                         |
| Material:                  | PC                                            |
| Weight:                    | 7                                             |
| Pkg.:                      | 336                                           |