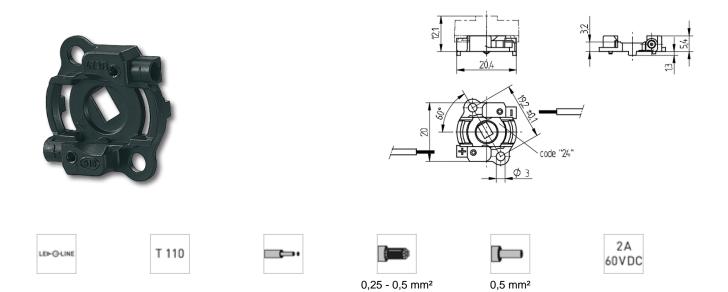

## DESCRIPTION

For use with holder for optical systems 47.313.-3xx Screw mounting: for screws M3 and locking washer Max. torque for screw fixing 0.5 Nm\* Strip length: 6+1 mm Test ports Polarity of LED must be observed Specifications of LED manufacturer must be observed VDE-Reg - no. D060 \*Please note the max torque of the COB manufacturer