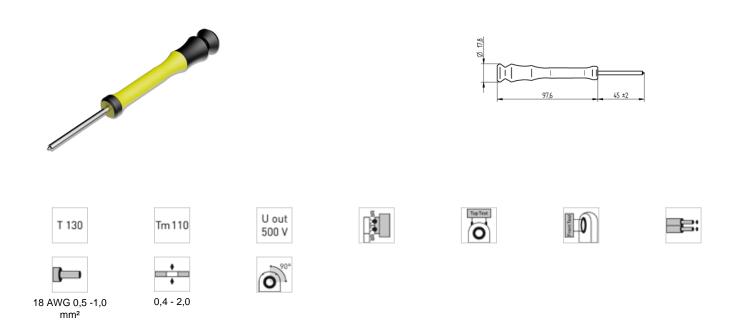

## Contact opening tool

46.131.U801.89

## **Contact opening tool** 46.131.U801.89

## DESCRIPTION

Opens contacts for extraction of conductors which have already been inserted To open contacts for insertion of multiple-conductors

With integrated wire-stripping function for conductor ends already cut but not stripped

| Product name:       | Contact opening tool                                         |  |
|---------------------|--------------------------------------------------------------|--|
| Country of origin:  | DE                                                           |  |
| Packaging type:     | Carton                                                       |  |
| Packaging quantity: | 1.000                                                        |  |
| Short description:  | Suitable for SMD Mini-Flex terminal blocks 46.131 and 46.132 |  |
| Material:           | Metal                                                        |  |
| Weight:             | 80                                                           |  |
| Pkg.:               | 1                                                            |  |