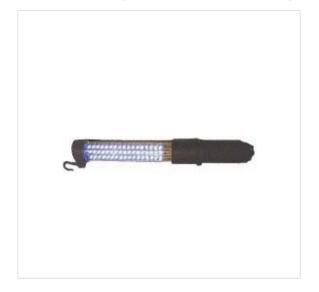

## Cordless LED Worklight

Dual function light comprises inspection light with 51 LEDs for lateral beam and front torch with 9 LEDs Rubberised housing with swivelling plastic hooks

Status display for indicating charge status

| Technical data        |                                           |
|-----------------------|-------------------------------------------|
| Max. Operating time:  | Inspection light 4 h, torch 8 h           |
| Recharge time:        | 8 h                                       |
| Light source:         | 51 x LEDs in 3 rows, 9 x LEDs in the head |
| Dimensions L x W x H: | 400 x 50 x 40 mm                          |