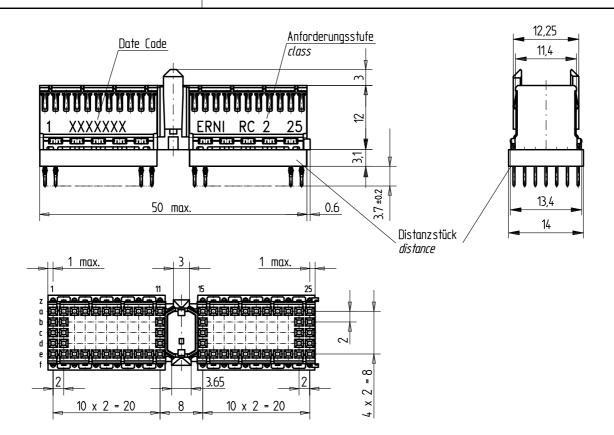

Bestückungsplan – contact layout

= = bestückt - assemble

- 1)  $\emptyset$  0,6±0.05 Durchmesser des metallisierten Loches  $\emptyset$  0,6±0.05 Diameter of finished plated-through hole
  - $\phi$  0,7 $\pm$ 0.02 Bohrungsdurchmesser des Loches
  - Ø 0,7±0,02 Diameter of drilled hole

Schichtaufbau im metallisierten Loch siehe Zeichnung 114406

Metal plating of plated-through hole see drawing 114406

Bedruckung siehe Zeichnung 284811 Marking see drawing 284811

Fehlende Masse und Angaben nach IEC 61076-4-101 Missing information and dimensions per IEC 61076-4-101