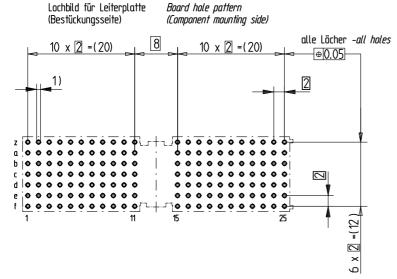

Bestückungsplan – contact layout

= = bestückt - assemble

- 1)  $\emptyset$  0,6±0.05 Durchmesser des metallisierten Loches  $\emptyset$  0,6±0.05 Diameter of finished plated-through hole
  - $\phi$  0,7 $\pm$ 0.02 Bohrungsdurchmesser des Loches
  - Ø 0,7±0,02 Diameter of drilled hole

Schichtaufbau im metallisierten Loch siehe Zeichnung 114406

Metal plating of plated-through hole see drawing 114406

Bedruckung siehe Zeichnung 284811 Marking see drawing 284811

Fehlende Masse und Angaben nach IEC 61076-4-101 Missing information and dimensions per IEC 61076-4-101