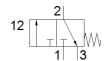

## Data sheet

| Feature                      | Value                                                    |
|------------------------------|----------------------------------------------------------|
| Valve function               | 3/2 closed, monostable                                   |
| Type of actuation            | manual                                                   |
| Standard nominal flow rate   | 65 l/min                                                 |
| Operating pressure           | -0.95 8 bar                                              |
| Design structure             | Poppet valve with spring return                          |
| Type of reset                | mechanical spring                                        |
| Nominal size                 | 2 mm                                                     |
| Sealing principle            | soft                                                     |
| Assembly position            | Any                                                      |
| Type of piloting             | direct                                                   |
| Operating medium             | Compressed air in accordance with ISO8573-1:2010 [-:-:-] |
| Ambient temperature          | -10 60 °C                                                |
| Actuating force              | 12 N                                                     |
| Product weight               | 40 g                                                     |
| Mounting type                | Front panel installation                                 |
|                              | with through hole                                        |
| Pneumatic connection, port 1 | M5                                                       |
| Material seals               | NBR                                                      |
| Material housing             | Plastic                                                  |
|                              | Brass                                                    |