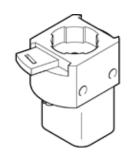

## front panel valve SV-3-M5 Part number: 6817







## Data sheet

| Feature                      | Value                                                    |
|------------------------------|----------------------------------------------------------|
| Valve function               | 3/2 closed, monostable                                   |
| Type of actuation            | manual                                                   |
| Standard nominal flow rate   | 65 l/min                                                 |
| Operating pressure           | -0.95 8 bar                                              |
| Design structure             | Poppet valve with spring return                          |
| Type of reset                | mechanical spring                                        |
| Nominal size                 | 2 mm