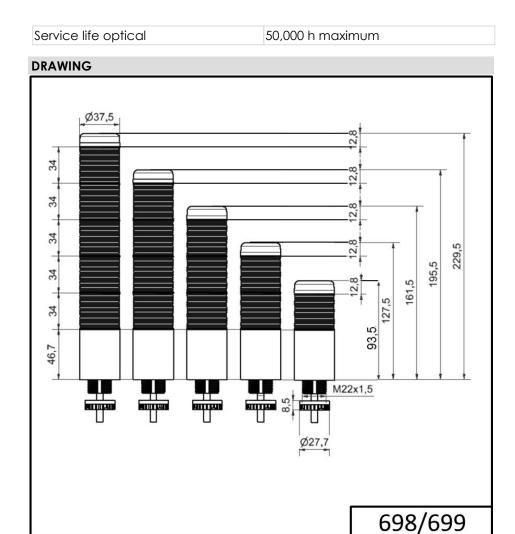

## K37 cable EM 12VAC/DC GN/RD

| Part No.: | 698.120.74 |
|-----------|------------|
| eries:    | Kompakt 37 |

| MECHANICAL DATA              |                     |
|------------------------------|---------------------|
| Height                       | 141 mm              |
| Diameter                     | 38 mm               |
| Materials                    | PC                  |
| Dome colour                  | Green<br>Red        |
| Housing colour               | Black               |
| Protection category          | IP65                |
| Connection                   | Cable               |
| cross-sectional area maximum | 0,34mm² / 22AWG     |
| Cable entry                  | Membrane grommet    |
| Cable entry minimum          | d = 1 mm            |
| Cable entry maximum          | d = 9 mm            |
| Cable length                 | 2000 mm             |
| Tension relief               | Pull-out protection |
| Type of fixing               | Built-in mounting   |
| Working temperature minimum  | -20°C               |
| Working temperature maximum  | +50°C               |
| UL Type Rating               | Type 12<br>Type 4X  |
| Weight with packaging        | 1 g                 |
| Product weight               | 1 g                 |