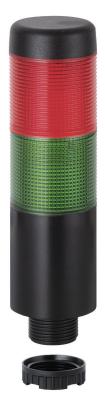

## K37 cable EM 12VAC/DC GN/RD

| Part No.: | 698.120.74 |
|-----------|------------|
| eries:    | Kompakt 37 |

| MECHANICAL DATA              |                     |
|------------------------------|---------------------|
| Height                       | 141 mm              |
| Diameter                     | 38 mm               |
| Materials                    | PC                  |
| Dome colour                  | Green<br>Red        |
| Housing colour               | Black               |
| Protection category          | IP65                |
| Connection                   | Cable               |
| cross-sectional area maximum | 0,34mm² / 22AWG     |
| Cable entry                  | Membrane grommet    |
| Cable entry minimum          | d = 1 mm            |
| Cable entry maximum          | d = 9 mm            |
| Cable length                 | 2000 mm             |
| Tension relief               | Pull-out protection |
| Type of fixing               | Built-in mounting   |
| Working temperature minimum  | -20°C               |
| Working temperature maximum  | +50°C               |
| UL Type Rating               | Type 12<br>Type 4X  |
| Weight with packaging        | 1 g                 |
| Product weight               | 1 g                 |

| OPTICAL DATA         |              |
|----------------------|--------------|
| Light source         | LED          |
| Light colour         | Green<br>Red |
| Optical signal image | Permanent    |

For additional installation and mounting information, refer to the appropriate user guide at www.werma.com. This printed copy is for information only and is subject to alteration.