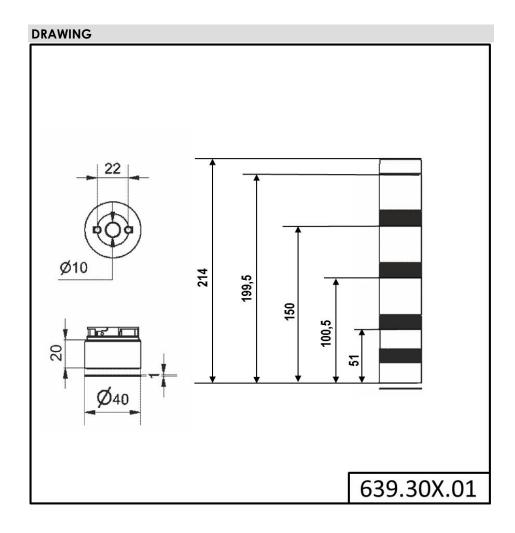

## KS40 Design BWM 24VAC/DC GN/YE/RD

Part No.: 639.301.01
Series: KombiSIGN 40

| MECHANICAL DATA              |                             |  |
|------------------------------|-----------------------------|--|
| Diameter                     | 40 mm                       |  |
| Materials                    | PC                          |  |
| Dome colour                  | Clear                       |  |
| Housing colour               | Silver                      |  |
| Protection category          | IP66<br>IP69K               |  |
| Connection                   | Push-in terminal            |  |
| cross-sectional area maximum | 1,50mm² / 16AWG             |  |
| Cable entry                  | Through hole                |  |
| Cable entry maximum          | d = 9 mm                    |  |
| Tension relief               | Not present                 |  |
| Type of fixing               | Base mounting Wall mounting |  |
| Working temperature minimum  | -30°C                       |  |
| Working temperature maximum  | +60°C                       |  |
| Weight with packaging        | 210 g                       |  |
| Product weight               | 129 g                       |  |