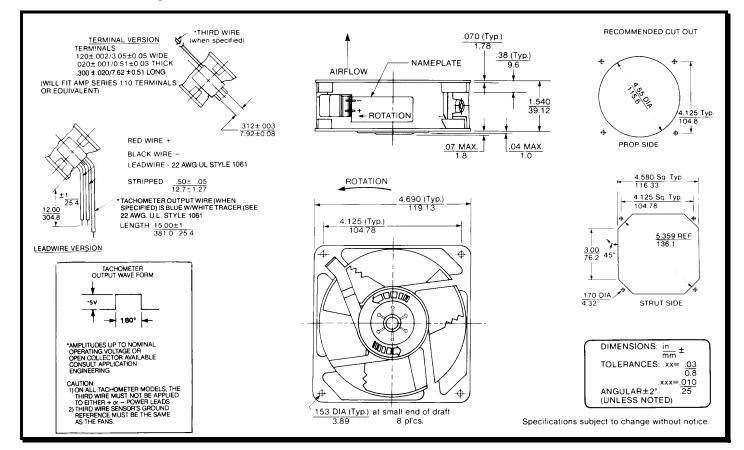

# **SPECIFICATIONS**

Model Number: Part Number: MD24B1 19028866A

**Mechanical Drawing:** 

## **Termination:**

12" Lead wires, 22 AWG, UL 1061 Red = Fan Power (+) Black = Fan Ground (-)

**Agency Approvals:** UL