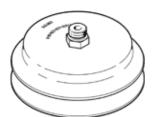

## suction cup VASB-100-1/4-NBR Part number: 35416

**FESTO** 

With sealing ring OL.

## **Data sheet**

| Feature                                       | Value                                            |
|-----------------------------------------------|--------------------------------------------------|
| Nominal size                                  | 4 mm                                             |
| suction cup diameter                          | 100 mm                                           |
| Effective suction diameter                    | 85 mm                                            |
| Position of connection                        | on top                                           |
| Suction cup shape                             | Round, bellows 1.5 conv                          |
| Operating medium                              | Atmospheric air based on ISO 8573-1:2010 [7:-:-] |
| Ambient temperature                           | -20 80 °C                                        |
| Breakaway force at 70% vacuum                 | 397 N                                            |
| Retention force at nominal operating pressure | 397 N                                            |
| Mounting thread                               | G1/4                                             |
| suction cup mounting                          | G 1/4                                            |
| Vacuum connection                             | G1/4                                             |
| Colour                                        | Black                                            |
| Shore hardness                                | 60 +/- 5                                         |
| Material of threaded plug                     | Zinc die-casting                                 |
| Materials note                                | Conforms to RoHS                                 |
| Material suction cup                          | NBR                                              |