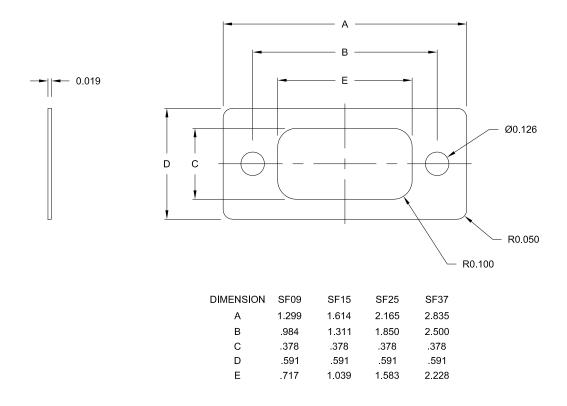

## MATERIAL: SILICON

## ROHS COMPLIANT

THESE DRAWINGS AND SPECIFICATIONS ARE THE PROPERTY OF NorComp AND SHALL NOT BE REPRODUCED, COPIED OR USED AS THE BASIS FOR THE MANUFACTURE OR SALE OF APPARATUS WITHOUT WRITTEN PERMISSION.

02/28/2004

| DRAWN:     |
|------------|
| P. JENKINS |
| DATE:      |

DO NOT SCALE FROM DRAWING UNITS = inch

| NorComp |
|---------|
|---------|

|         |       |    |   | <br> |
|---------|-------|----|---|------|
| SCALE:  | SHEET | OF |   | REV  |
| NTS     | 1     |    | 1 | 4    |
| DWG NO. | SFYY  |    |   |      |