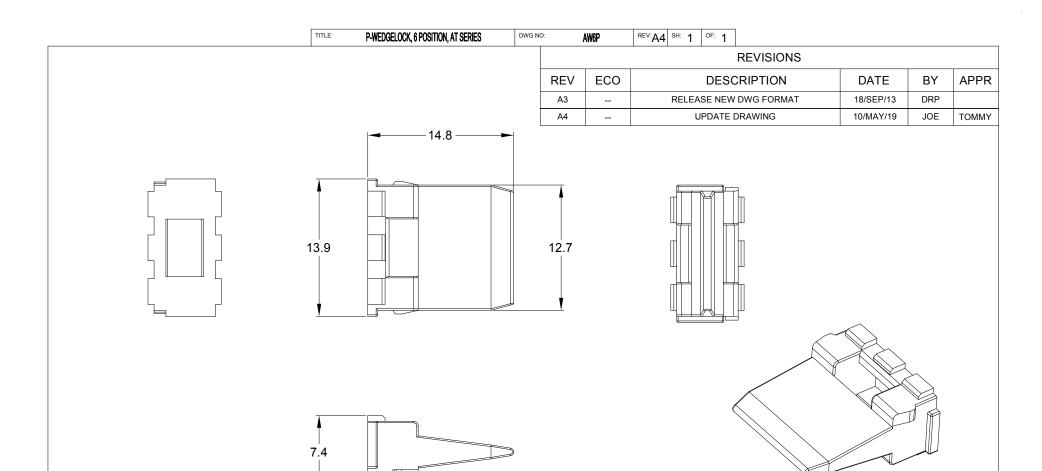

**NOTES: UNLESS OTHERWISE SPECIFIED** 

1. MATERIAL: THERMOPLASTIC; COLOR: GREEN

2. RoHS COMPLIANT

3. CAVITIES: 6

4. KEYED: N/A

5. USE WITH CONNECTORS AT04-6P\* (\* = MODIFICATIONS AND/OR COLORS)

6. ALL DIMENSIONS ARE FOR REFERENCE USE ONLY.

|                                                                                                                                                                             | AW6P        |                                                                                                                                                                                                                                                                      |       |                                         |                                                                                          |        |  |
|-----------------------------------------------------------------------------------------------------------------------------------------------------------------------------|-------------|----------------------------------------------------------------------------------------------------------------------------------------------------------------------------------------------------------------------------------------------------------------------|-------|-----------------------------------------|------------------------------------------------------------------------------------------|--------|--|
| QUANTITY                                                                                                                                                                    | PART NUMBER |                                                                                                                                                                                                                                                                      |       | DESCRIPTION                             |                                                                                          |        |  |
|                                                                                                                                                                             |             | r                                                                                                                                                                                                                                                                    | MAT   | ERI                                     | ALS LIST                                                                                 |        |  |
| UNLESS OTHERWISE SPECIFIED  1) All dimensions are in metric(mm). 2) Tolerances are as follows: 1 PL DEC ±0.30 2 PL DEC ±0.08 3) Note reference =   MATERIAL SPECIFICATIONS: |             | SIGNATURES                                                                                                                                                                                                                                                           |       | DATE                                    | Amphanal                                                                                 |        |  |
|                                                                                                                                                                             |             | DRAWN:                                                                                                                                                                                                                                                               | JOE   | 10/MAY/19                               | Amphenol                                                                                 |        |  |
|                                                                                                                                                                             |             | CHECKED:                                                                                                                                                                                                                                                             | ORION | 10/MAY/19                               | Sine Systems - www.amphenol-sine.com<br>44724 Morley Drive<br>Clinton Township, MI 48036 |        |  |
|                                                                                                                                                                             |             | ENGINEER:                                                                                                                                                                                                                                                            |       |                                         |                                                                                          |        |  |
|                                                                                                                                                                             |             | APPROVAL:                                                                                                                                                                                                                                                            | TOMMY | 10/MAY/19                               |                                                                                          |        |  |
|                                                                                                                                                                             |             | CUSTOMER:                                                                                                                                                                                                                                                            |       |                                         | P-WEDGELOCK, 6 POSITION, AT SERIES                                                       |        |  |
| PROCESS SPECIFICATIONS:  NEXT ASS'Y:                                                                                                                                        |             | THIS DRAWING IS SUPPLIED FOR INFORMATION ONLY. DESIGN FEATURES, SPECIFICATIONS AND PERFORMANCE DATA SHOWN HEREON ARE THE PROPERTY OF THE AMPHENOL CORPORATION. NO RIGHTS OF REPRODUCTION ARE IMPLIED. ALL DIMENSIONS ARE SUBJECT TO NORMAL MANUFACTURING VARIATIONS. |       | FEATURES,                               |                                                                                          |        |  |
|                                                                                                                                                                             |             |                                                                                                                                                                                                                                                                      |       | OPERTY OF<br>ON. NO RIGHTS<br>LIED. ALL | AW6P                                                                                     | A4     |  |
|                                                                                                                                                                             |             |                                                                                                                                                                                                                                                                      |       |                                         | SCALE: NONE SHEET                                                                        | 1 OF 1 |  |