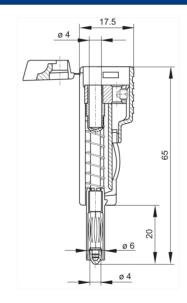

## SLS 200 schwarz/black

Measuring and Testing Equipment:Plugs:4 mm sliding sleeve system

| Description          | Banana plug, touch-protected, with capability of further connection, with solder connection for cross-sections up to 2.5 mm², insulated by latching and sprung insulating sleeve which is only released by pressure on the side-mounted locking spring. 4 mm diameter. |
|----------------------|------------------------------------------------------------------------------------------------------------------------------------------------------------------------------------------------------------------------------------------------------------------------|
| Type                 | SLS 200 schwarz/black                                                                                                                                                                                                                                                  |
| Order No.            | 932 153-100                                                                                                                                                                                                                                                            |
| System               | 4 mm sliding sleeve system                                                                                                                                                                                                                                             |
| Housing Color        | black                                                                                                                                                                                                                                                                  |
| Other standard types | red color,<br>order no. 932 153-101                                                                                                                                                                                                                                    |

| Pin dimensions           | 4 mm with laminated spring  |  |
|--------------------------|-----------------------------|--|
| Type of contact          | pin (spring loaded), socket |  |
| Type of termination      | screw                       |  |
| Rated voltage            | DC 300 V                    |  |
| Rated current            | 30 A                        |  |
| Contact resistance       | 5 mOhm                      |  |
| Material                 |                             |  |
| Contact material         | copper beryllium            |  |
| Contact surface material | nickel-plated               |  |
| Housing material         | PP                          |  |
| Environmental conditions |                             |  |
| Temperature range        | -25 °C to +80 °C            |  |
| Inflammability class     |                             |  |