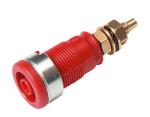

## SEB 2600 G M4 rot/red

Measuring and Testing Equipment:Sockets:4 mm safety system

| Product description           |                                                                                                                                                                                                                                                                                                      |
|-------------------------------|------------------------------------------------------------------------------------------------------------------------------------------------------------------------------------------------------------------------------------------------------------------------------------------------------|
| Description                   | Safety built-in socket, 4 mm diameter, touch-protected, M 4 threaded connection and soldering hole, gold-plated brass. For installation into switchpanels and equipment chassis with wall thicknesses up to 6 mm. Accessory BES 1000. Installation hole: 12,2 mm diameter. Tightening torque: 50 Ncm |
| Type                          | SEB 2600 G M4 rot/red                                                                                                                                                                                                                                                                                |
| Order No.                     | 972 354-101                                                                                                                                                                                                                                                                                          |
| System                        | 4 mm safety system                                                                                                                                                                                                                                                                                   |
| Housing Color                 | red                                                                                                                                                                                                                                                                                                  |
| Other standard types  Drawing | black color, order no. 972 354-100; blue color, order no. 972 354-102; yellow color, order no. 972 354-103; green color, order no. 972 354-104; yellow/green color, order no. 972 354-188                                                                                                            |