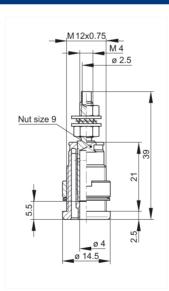

## SEB 2600 G M4 rot/red

Measuring and Testing Equipment:Sockets:4 mm safety system

| Product description           |                                                                                                                                                                                                                                                                                                      |
|-------------------------------|------------------------------------------------------------------------------------------------------------------------------------------------------------------------------------------------------------------------------------------------------------------------------------------------------|
| Description                   | Safety built-in socket, 4 mm diameter, touch-protected, M 4 threaded connection and soldering hole, gold-plated brass. For installation into switchpanels and equipment chassis with wall thicknesses up to 6 mm. Accessory BES 1000. Installation hole: 12,2 mm diameter. Tightening torque: 50 Ncm |
| Type                          | SEB 2600 G M4 rot/red                                                                                                                                                                                                                                                                                |
| Order No.                     | 972 354-101                                                                                                                                                                                                                                                                                          |
| System                        | 4 mm safety system                                                                                                                                                                                                                                                                                   |
| Housing Color                 | red                                                                                                                                                                                                                                                                                                  |
| Other standard types  Drawing | black color, order no. 972 354-100; blue color, order no. 972 354-102; yellow color, order no. 972 354-103; green color, order no. 972 354-104; yellow/green color, order no. 972 354-188                                                                                                            |