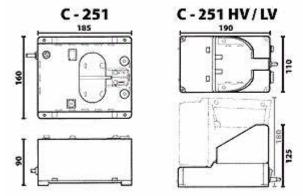

C-251 HV/LV charger for use with H-251E or H-251 MK2

C-251 charger for use with H-251 MK1

C-251 HV/LV chargers are for use with the Wolflite 251 Mk2 and Euro-Wolflite Handlamps. Batteries are charged internally in these products via charging studs on the base of the handlamp. The chargers are designed to hold the handlamps while charging enabling the handlamps to always be ready for use. The C-251 HV is for use at mains voltages of 230 volts or 120 volts, selectable by voltage changeover switch. The alternative version, the C-251 LV is for use in vehicles at low voltages of between 12 and 32 volts.

## **Technical Specification**

| Product code        | C-251                                     | C-251 LV                 | C-251 HV                      |
|---------------------|-------------------------------------------|--------------------------|-------------------------------|
| Product description | Mains voltage battery<br>charger          | Low voltage lamp charger | Mains voltage lamp<br>charger |
| Apparatus Standard  | EN60 335                                  |                          |                               |
| Insulation Class    | II                                        | III                      | II                            |
| Enclosure           | ABS                                       | Polypropylene            | Polypropylene                 |
| Input voltage       | 120/230 Vac                               | 12-32 Vdc                | 120/230 Vac*                  |
| Recharge Time       | 5-7 hours                                 | 10-12 hours at 24v       | 8-10 hours                    |
| Ingress protection  | IP20                                      |                          |                               |
| Weight              | 1.3kg                                     | 0.5kg                    | 0.75kg                        |
| Mounting            | All chargers may be bench or wall mounted |                          |                               |
| Compatible handlamp | H-251 Mk 1                                | H-251 Mk2 or H-251E      |                               |