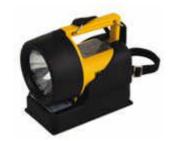

C-251 HV/LV charger for use with H-251E or H-251 MK2

C-251 charger for use with H-251 MK1

C-251 HV/LV chargers are for use with the Wolflite 251 Mk2 and Euro-Wolflite Handlamps. Batteries are charged internally in these products via charging studs on the base of the handlamp. The chargers are designed to hold the handlamps while charging enabling the handlamps to always be ready for use. The C-251 HV is for use at mains voltages of 230 volts or 120 volts, selectable by voltage changeover switch. The alternative version, the C-251 LV is for use in vehicles at low voltages of between 12 and 32 volts.