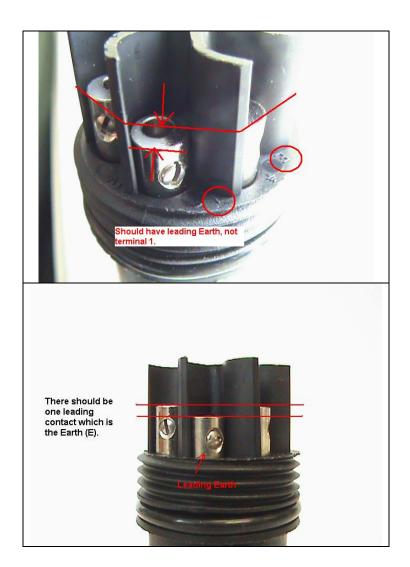

The earth terminal on these connectors is designed to make connection first and break connection last.

To achieve this, the earth socket terminal should have been mounted forward of the remaining terminals.

There is a possibility that this is not the case and an adjacent terminal may instead be mounted forward.

Please refer to the enclosed sheet for further details of the fault and directions as to how to determine if the connector(s) you have are affected.