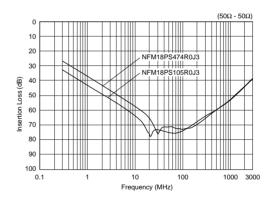

h as DVDs, DSCs, Mobile Phones, Digital TVs



| Part Number    | Capacitance<br>(µF) | Rated Voltage<br>(Vdc) | Rated Current<br>(A) | Insulation Resistance<br>(min.)<br>(M ohm) | Operating Temperature Range<br>(°C) |
|----------------|---------------------|------------------------|----------------------|--------------------------------------------|-------------------------------------|
| NFM18PS474R0J3 | 0.47 +20%,-20%      | 6.3                    | 2                    | 1000                                       | -55 to +125                         |
| NFM18PS105R0J3 | 1.0 +20%,-20%       | 6.3                    | 2                    | 500                                        | -55 to +105                         |

#### Equivalent Circuit



#### Insertion Loss Characteristics