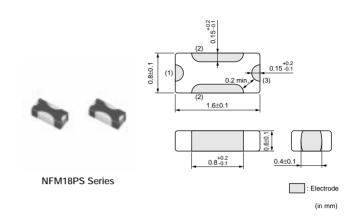

### **NFM18PS Series**

#### Features

- 1. Excellent noise suppression characteristics in high frequency band.
- 2. Rated current of 2A is achieved in small size of 1.6x0.8mm.
- 3. Suitable for noise suppression in IC power line.

#### Applications

For IC power lines of digital equipment such as DVDs, DSCs, Mobile Phones, Digital TVs

| Part Number    | Capacitance<br>(µF) | Rated Voltage<br>(Vdc) | Rated Current<br>(A) | Insulation Resistance<br>(min.)<br>(M ohm) | Operating Temperature Range<br>(°C) |
|----------------|---------------------|------------------------|----------------------|--------------------------------------------|-------------------------------------|
| NFM18PS474R0J3 | 0.47 +20%,-20%      | 6.3                    | 2                    | 1000                                       | -55 to +125                         |
| NFM18PS105R0J3 | 1.0 +20%,-20%       | 6.3                    | 2                    | 500                                        | -55 to +105                         |