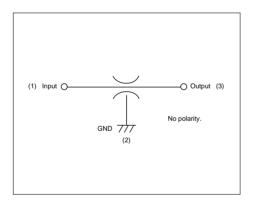

IC power lines of digital equipment such as DVDs, DSCs, Mobile Phones, Digital TVs



| Part Number    | Capacitance<br>(µF) | Rated Voltage<br>(Vdc) | Rated Current<br>(A) | Insulation Resistance<br>(min.)<br>(M ohm) | Operating Temperature Range<br>(°C) |
|----------------|---------------------|------------------------|----------------------|--------------------------------------------|-------------------------------------|
| NFM18PS474R0J3 | 0.47 +20%,-20%      | 6.3                    | 2                    | 1000                                       | -55 to +125                         |
| NFM18PS105R0J3 | 1.0 +20%,-20%       | 6.3                    | 2                    | 500                                        | -55 to +105                         |

#### Equivalent Circuit



#### Insertion Loss Characteristics