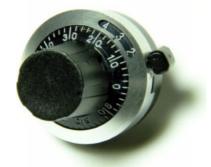

## **Turn Counting Dial**

Model 2696

## Features:

- 7/8" diameter
- Analog
- For 1/4" shaft