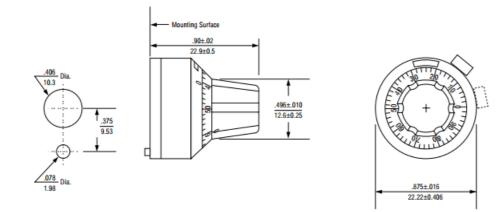

## Specifications

| Counting Capacity, Maximum Turns               | 10                            |
|------------------------------------------------|-------------------------------|
| Shaft Diameter                                 | 1/4"                          |
| Bushing Diameter                               | 3/8"                          |
| Depth – Maximum from face of panel             | 0.900"                        |
| Shaft Extension – Maximum from face of panel   | 0.781"                        |
| Shaft Extension – Minimum from face of panel   | 0.620"                        |
| Bushing Extension – Maximum from face of panel | 0.300"                        |
| Locking Mechanism                              | Positive Action               |
| Weight, nominal                                | 16 grams                      |
| Number of set screws                           | 1_                            |
| Numeral Height                                 | 0.050"                        |
| Knob Material                                  | Black Plastic                 |
| Dial Finish                                    | White Numerals on Black Matte |
| Housing Finish                                 | Satin Chrome                  |
| Operating Temperature Range                    | -55°C to 71°C                 |