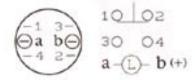

### Bottom view

| Description                                                       | Туре | Contact block diagram (button not depressed) | Mounting<br>length(A) |
|-------------------------------------------------------------------|------|----------------------------------------------|-----------------------|
| Illuminated or non-illuminated pushbutton 1 pole momentary action | SPST |                                              | 40 mm                 |
| Illuminated or non-illuminated pushbutton 1 pole alternate action | SPST |                                              | 40 mm                 |