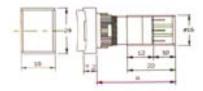

## Rectangular

■ Mounting dimemsions, mm

Accessories see page 13~14 Technical data see page 2 Ordering information see page 10

### Bottom view

| Description                                                       | Туре | Contact block diagram (button not depressed) | Mounting<br>length(A) |
|-------------------------------------------------------------------|------|----------------------------------------------|-----------------------|
| Illuminated or non-illuminated pushbutton 1 pole momentary action | SPST |                                              | 40 mm                 |
| Illuminated or non-illuminated pushbutton 1 pole alternate action | SPST |                                              | 40 mm                 |