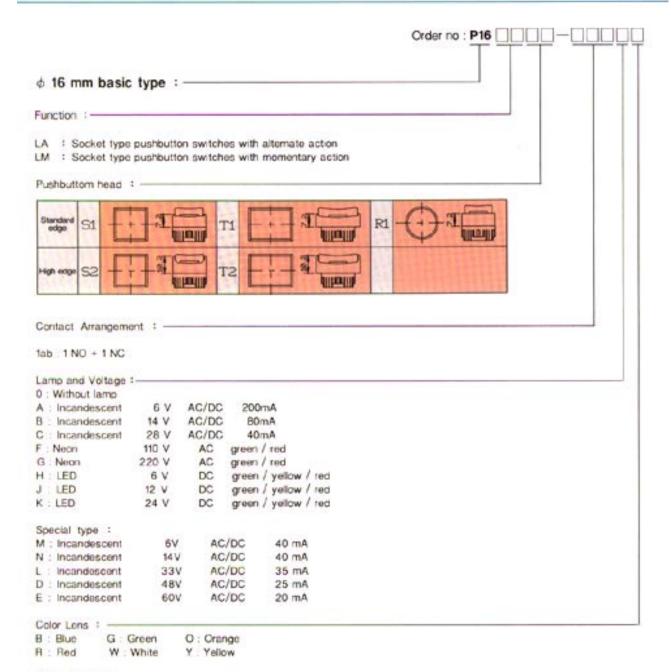

#### SOCKET TYPE PUSHBUTTON SWITCHES ORDER INFORMATION

#### Order Example :

If you want to order a round head illuminated pushbutton switch with a yellow color lens 60V DC 20 mA incendescent lamp, 1NO +1NC contact, alternate action

It's order # as : P16LAR1-1abEY

If you want to order a rectangular head with high edge, non-illuminated pushbutton switch with red color lens,

1NO + 1NC contact momentary action It's order # as : P16LMT2-1abOR