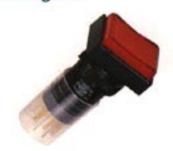

#### Order Example :

If you want to order a round head illuminated pushbutton switch with a yellow color lens 60V DC 20 mA incendescent lamp, 1NO +1NC contact, alternate action

It's order # as : P16LAR1-1abEY

If you want to order a rectangular head with high edge, non-illuminated pushbutton switch with red color lens,

1NO + 1NC contact momentary action It's order # as : P16LMT2-1abOR