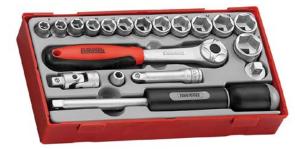

## SOCKET SET 3/8 INCH DRIVE 19 PIECES

Item ID: TT3819

- 19 piece 3/8" drive metric socket set
- Includes a 72 teeth quick release, twist reverse ratchet together with extension bars and adaptors
- Includes all the most commonly used sizes from 8 to 22mm
- Regular 6 point single hex sockets
- Teng Tools hip grip design for contact with the flat side of the fastening for reduced damage and use on rounded nuts and
- Chrome vanadium satin finish sockets
- Supplied in the unique Teng Tools TC tray
- Removable lid and dove tail joints
- Use on it's own or as part of the Teng Tools "Get Organised"
- Designed and manufactured to DIN and ISO standards