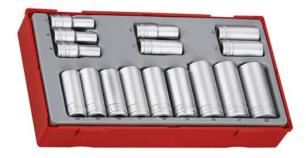

## SOCKET SET 3/8 INCH DRIVE 16 PIECES

Item ID: TT3816

- 16 piece 3/8" drive socket set
- Deep 3/8" drive 6 point sockets covering all the most commonly used sizes from 7 to 22mm
- Teng Tools hip grip design for contact with the flat side of the fastening for reduced damage and use on rounded nuts and holts
- Chrome vanadium satin finish sockets
- Supplied in the unique Teng Tools TC tray
- Removable lid and dove tail joints
- Use on it's own or as part of the Teng Tools "Get Organised" system
- Designed and manufactured to DIN3120/3124 and ISO2725