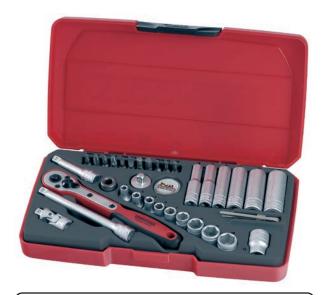

## SOCKET SET 1/4IN DRIVE MM 36 PIECES

Item ID: T1436

- 36 piece 1/4" drive metric 6 point socket set
- Includes a Teng Tools quick release, flip reverse FRP ratchet together with extension bars and adaptors
- Includes all the most commonly used sizes from 4 to 13mm
- Regular and deep 6 point single hexagon sockets for a better
- Teng Tools hip grip design for contact with the flat side of the fastening for reduced damage and use on rounded nuts and
- Chrome vanadium satin finish sockets
- A selection of screwdriver, hex and TX bits is included to fit a range of fastenings
- Supplied in the unique Teng Tools case with a snap lock to ensure the lid is closed correctly
- Hard wearing hinge with a metal pin for longer life
- Fully recyclable packaging to protect the environment
- Designed and manufactured to DIN and ISO standards