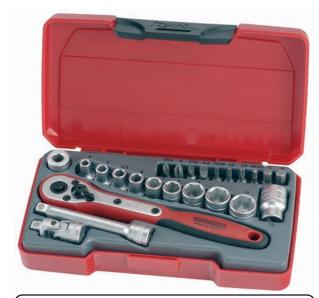

## SOCKET SET 1/4IN DRIVE MM 24 PIECES

Item ID: T1424

- 24 piece 1/4" drive socket set
- Includes Teng Tools 1/4" drive quick release, flip reverse FRP ratchet together with a universal joint, extension bar and adaptor
- Includes all the most commonly used sizes from 4 to 13mm
- Regular 6 point single hexagon sockets for a better grip
- Teng Tools hip grip design for contact with the flat side of the fastening for reduced damage and use on rounded nuts and bolts
- Chrome vanadium satin finish sockets
- A selection of screwdriver, hex and TX bits is included to fit a range of fastenings
- Supplied in the unique Teng Tools case with a snap lock to ensure the lid is closed correctly
- Hard wearing hinge with a metal pin for longer life
- Fully recyclable packaging to protect the environment
- Designed and manufactured to DIN and ISO standards