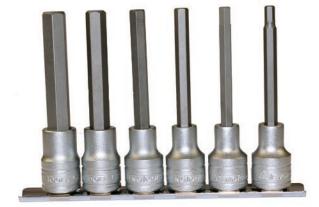

## SOCKET SET 1/2IN DR LONG HEX BIT 6PC

Item ID: M1211

- 6 piece 1/2" drive long reach metric hex bit socket clip rail set
- All the most commonly used sizes from 5 to 12mm in one handy set
- Chrome vanadium
- 100mm long bits for reaching in to recesses
- S2 steel bits pressed in to the socket
- Satin finish for a better grip when handling the socket
- Designed for use with fastenings with a hexagon hole
- Use with in-hex screws or grub screws
- Designed and manufactured to DIN7422
- Supplied with a clip rail with socket clips for easy storage as a set