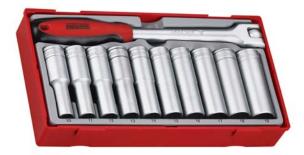

## SOCKET SET 1/2 INCH DRIVE 11 PIECES

Item ID: TT1211

- 11 piece 1/2" drive socket set
- Includes a 10" flex handle with ergonomic grip
- Deep 1/2" drive 12 sockets covering all the most commonly used sizes from 10 to 19mm
- Teng Tools hip grip design for contact with the flat side of the fastening for reduced damage and use on rounded nuts and bolts
- Chrome vanadium satin finish
- Supplied in the unique Teng Tools TC tray
- Removable lid and dove tail joints
- Use on it's own or as part of the Teng Tools "Get Organised" system
- Designed and manufactured to DIN and ISO standards