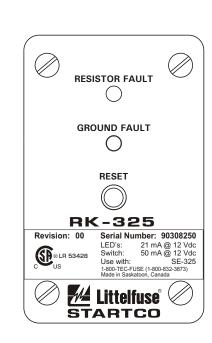

## **RK-325**

REMOTE INDICATION-AND-RESET ASSEMBLY FOR SE-325 MOUNTING SCREWS, LOCKNUTS AND DRILLING TEMPLATE ARE INCLUDED.

LED'S: 21 mA @ 12 Vdc RESET SWITCH: 50 mA @ 12 Vdc

Copyright © 2011 Printed in Canada 181011