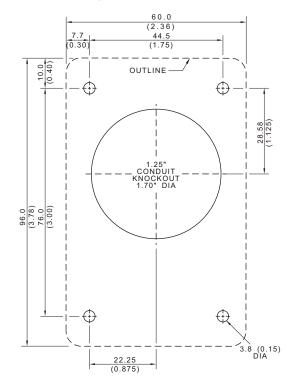

SIDE VIEW

FRONT VIEW

MOUNTING DETAIL

## NOTES:

- 1. DIMENSIONS IN MILLIMETRES (INCHES).
- 2. NEMA 1.

INTERNAL SCHEMATIC