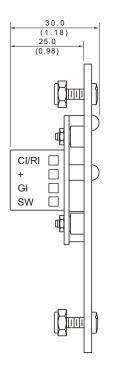

SIDE VIEW

FRONT VIEW

MOUNTING DETAIL

## NOTES:

- 1. DIMENSIONS IN MILLIMETRES (INCHES).
- 2. NEMA 1.

INTERNAL SCHEMATIC