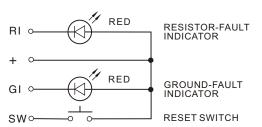

## NOTES:

- 1. DIMENSIONS IN MILLIMETRES (INCHES).
- 2. NEMA 1.

INTERNAL SCHEMATIC

## NOTES:

- TERMINAL MARKINGS CORRESPOND TO TERMINAL MARKINGS ON THE SE-325.
- 2. SEE SE-325 MANUAL FOR MORE INFORMATION.
- MANUALS ARE AVAILABLE AT www.startco.ca