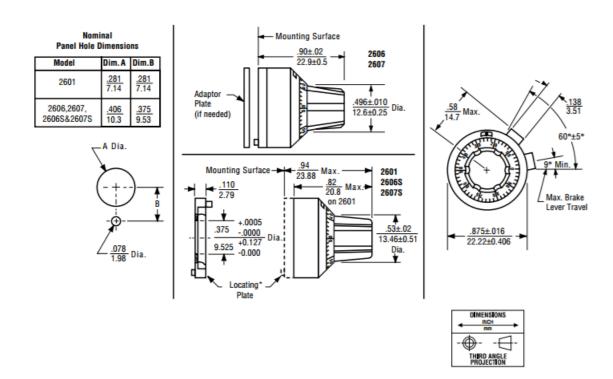

#### Features:

- 7/8" diameter
- Analog

| MODEL                              |                             | 2606                           | 2607 | 2601            |
|------------------------------------|-----------------------------|--------------------------------|------|-----------------|
| Counting Capacity, Maximum Turns   |                             | 20                             |      | 15              |
| For Shaft Diameter                 |                             | 1/4"                           |      | 1/8"            |
| For Bushing Diameter               |                             | 3/8"                           |      | 1/4"            |
| Depth: Maximum, From Face of Panel |                             | 0.900"                         |      | 0.82"           |
| Shaft Extension:                   | Maximum, From Face of Panel | 0.781                          |      | 0.672"          |
|                                    | Minimum, From Face of Panel | 0.628                          | 3"   | 0.469"          |
| Bushing Extension:                 | Maximum, From Face of Panel | 0.300"                         |      | 0.270"          |
| Locking Mechanism                  |                             | Positive Action with Detent    |      | Positive Action |
| Weight, Nominal                    |                             | 0.60 oz.                       |      |                 |
| Number of Set Screws               |                             | 1                              | 2    | 1               |
| Numeral Height                     |                             | 0.050"                         |      |                 |
| Knob Material                      |                             | Black Plastic                  |      |                 |
| Dial Finish                        |                             | Black Numerals on Satin Chrome |      |                 |
| Housing Finish                     |                             | Satin Chrome                   |      |                 |
| Operating Temperature Range        |                             | −55°C to +71°C                 |      |                 |

| 2606S                          | 26075                                                                                  |  |
|--------------------------------|----------------------------------------------------------------------------------------|--|
| 15                             |                                                                                        |  |
| 1/4"                           |                                                                                        |  |
| 3/8"                           |                                                                                        |  |
| 0.94"                          |                                                                                        |  |
| 0.781"                         |                                                                                        |  |
| 0.57                           | 8"                                                                                     |  |
| 0.300"                         |                                                                                        |  |
| Positive Action                |                                                                                        |  |
| 0.60 oz.                       |                                                                                        |  |
| 1                              | 2                                                                                      |  |
| 0.050"                         |                                                                                        |  |
| Black Plastic                  |                                                                                        |  |
| Black Numerals on Satin Chrome |                                                                                        |  |
| Satin Chrome                   |                                                                                        |  |
| −55°C to +71°C                 |                                                                                        |  |
|                                | 15 1/4 3/8 0.94 0.78 0.57 0.30 Positive 0.60 1 0.05 Black P Black Numerals on Satin Ch |  |