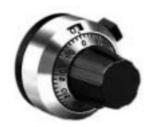

# **Turn Counting Dial**

## Model 2600 Series

#### Features:

- 7/8" diameter
- Analog

| MODEL                              |                             | 2606                           | 2607 | 2601            |
|------------------------------------|-----------------------------|--------------------------------|------|-----------------|
| Counting Capacity, Maximum Turns   |                             | 20                             |      | 15              |
| For Shaft Diameter                 |                             | 1/4"                           |      | 1/8"            |
| For Bushing Diameter               |                             | 3/8"                           |      | 1/4"            |
| Depth: Maximum, From Face of Panel |                             | 0.900"                         |      | 0.82"           |
| Shaft Extension:                   | Maximum, From Face of Panel | 0.781                          |      | 0.672"          |
|                                    | Minimum, From Face of Panel | 0.628                          | 3"   | 0.469"          |
| Bushing Extension:                 | Maximum, From Face of Panel | 0.300"                         |      | 0.270"          |
| Locking Mechanism                  |                             | Positive Action with Detent    |      | Positive Action |
| Weight, Nominal                    |                             | 0.60 oz.                       |      |                 |
| Number of Set Screws               |                             | 1                              | 2    | 1               |
| Numeral Height                     |                             | 0.050"                         |      |                 |
| Knob Material                      |                             | Black Plastic                  |      |                 |
| Dial Finish                        |                             | Black Numerals on Satin Chrome |      |                 |
| Housing Finish                     |                             | Satin Chrome                   |      |                 |
| Operating Temperature Range        |                             | −55°C to +71°C                 |      |                 |